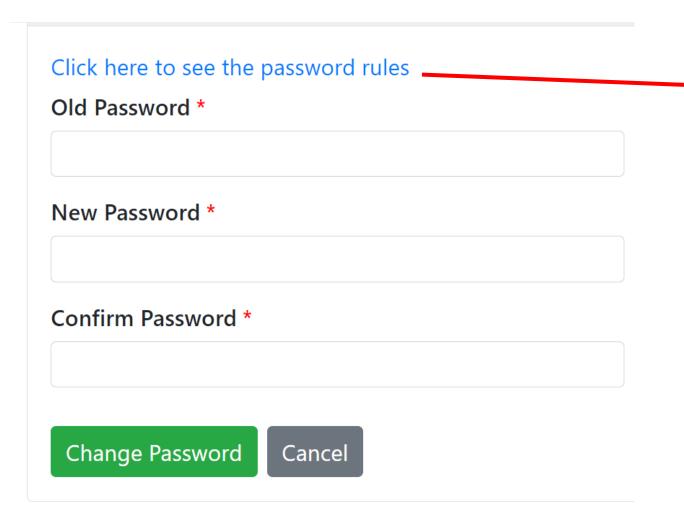

#### **PASSWORD RULES:**

- 15 CHARACTERS MIN.
- UPPER/LOWER CASE
- NUMBERS
- SPECIAL CHARACTERS (! & ? OR #)