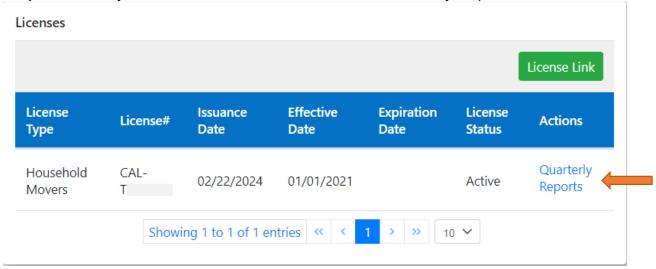

## BHGS Household Movers Permit Holders Submitting Quarterly Report via "Connect"

**Step 1:** In your account dashboard, click on the "Quarterly Reports" link.

**Step 2:** Select the pencil icon next to the Quarterly Report you wish to complete.