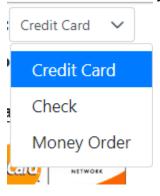

**Step 5:** Choose your payment method from the dropdown menu. We do not currently accept electronic money transfers.

- If paying by credit card, input the required information and click "Pay and Submit" to complete your quarterly report.
- If paying by check or money order, click "Pay and Submit", print your Quarterly Report Revenue Summary, and send the check with the summary to the Bureau address shown on the summary.