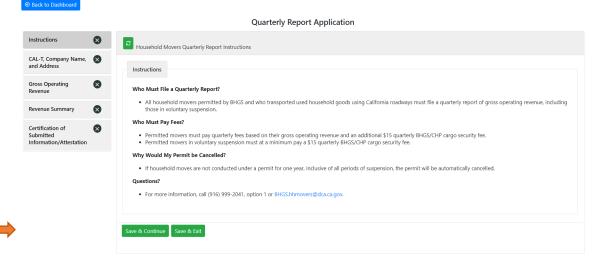

Step 3: Review every tab carefully, enter all required information (the system will calculate the math), and click "Save and Continue" to move to the next tab. A green check mark will appear on the prior tab.